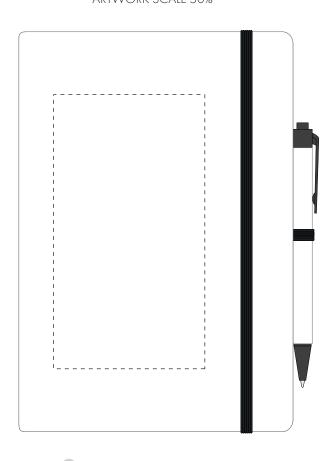

## ARTWORK SCALE 50%

Product Image for visualisation - colours may vary

CENTRED TO PRINT AREA
CENTRED TO NOTEBOOK

1. Your order will not go in to print and production time cannot be confirmed, unless artwork has been approved via the online system.

The dashed line is to demonstrate print area and will not appear on your printed item